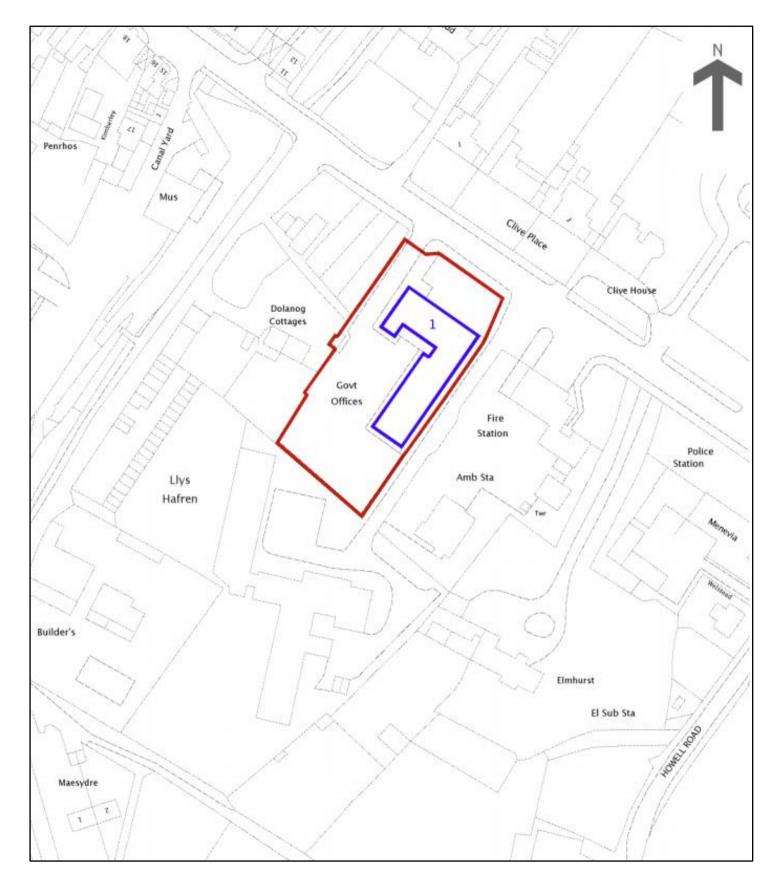

#### LOCATION

Welshpool is a main Mid Wales market town, close to the English border, around 18 miles from Shrewsbury and equidistant between Newtown and Oswestry. The town has a large range of shops, banks and commercial enterprises, and these premises are situated on the main Severn Road which runs between the by-pass and town centre, and virtually opposite the Powys County Council offices for this North Powys region. The town centre shops are 100m away.

#### **DESCRIPTION**

Office suites of various sizes with carpeting, generally suspended ceilings, radiators, entrance foyer and each floor served by a passenger lift (disability type). The landlords are in the process of dividing up the larger suites so that they can be let in smaller suites between 400 and 600 sq.ft. upwards.