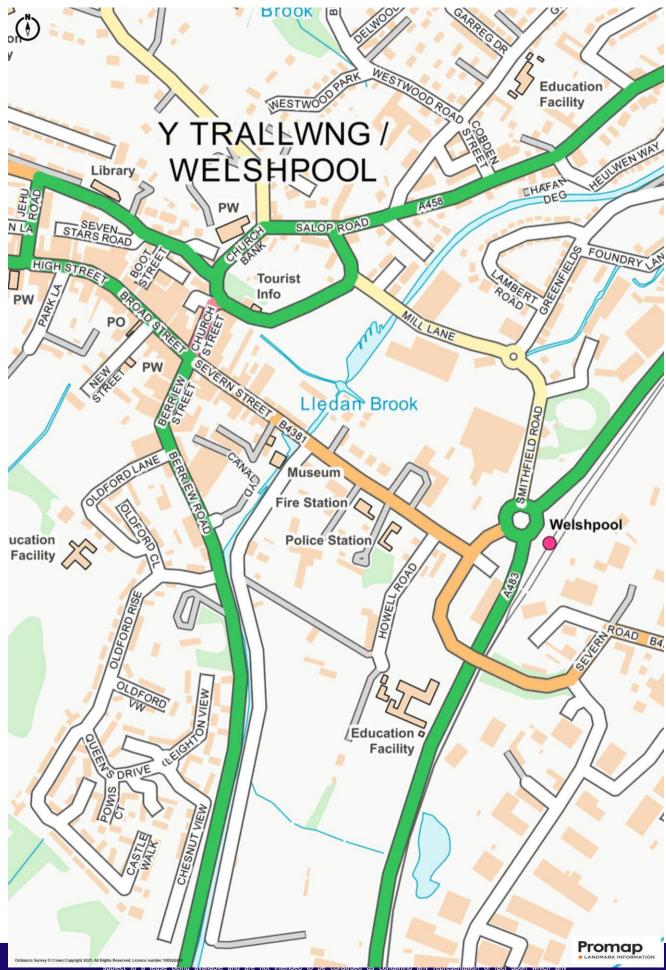

#### LOCATION

Welshpool is a main Mid Wales market town, close to the English border, around 18 miles from Shrewsbury and equidistant between Newtown and Oswestry. The town has a large range of shops, banks and commercial enterprises, and these premises are situated on the main Severn Road which runs between the by-pass and town centre, and virtually opposite the Powys County Council offices for this North Powys region. The town centre shops are 100m away.

#### **Car Parking**

There is a substantial on site car parking provision for the tenants of the building and the nearby Tesco and Morrisons Store have public car parks, in addition to two other large surface town centre car parks.