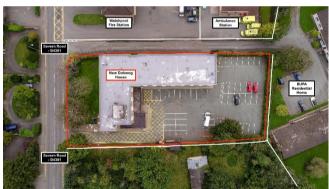

#### LOCATION

Welshpool is a main Mid Wales market town, close to the English border, around 18 miles from Shrewsbury and equidistant between Newtown and Oswestry. The town has a large range of shops, banks and commercial enterprises, and these premises are situated on the main Severn Road which runs between the by-pass and town centre, and virtually opposite the Powys County Council offices for this North Powys region. The town centre shops are 100m away.

#### **Car Parking**

There is a substantial on site car parking provision for the tenants of the building and the nearby Tesco and Morrisons Store have public car parks, in addition to two other large surface town centre car parks.