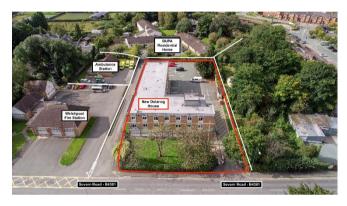

#### LOCATION

Welshpool is a main Mid Wales market town, close to the English border, around 18 miles from Shrewsbury and equidistant between Newtown and Oswestry. The town has a large range of shops, banks and commercial enterprises, and these premises are situated on the main Severn Road which runs between the by-pass and town centre, and virtually opposite the Powys County Council offices for this North Powys region. The town centre shops are 100m away.

#### **Car Parking**

There is a substantial on site car parking provision for the tenants of the building and the nearby Tesco and Morrisons Store have public car parks, in addition to two other large surface town centre car parks.